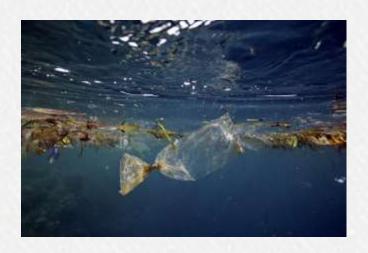

# **More Paper Straw Designs**

**Heart Paper Straws** Sailor Stripe Paper Straws **Checker Paper Straws Prism Paper Straws** Flower Paper Straws **Plain Paper Straws Bunting Paper Straws**  Plastic straws and coffee stirrers are common throughout the United States, topping the list on trash surveys. They're everywhere, and like bottle caps, plastic straws float. They threaten wildlife and contribute to the growing ocean plastic epidemic.