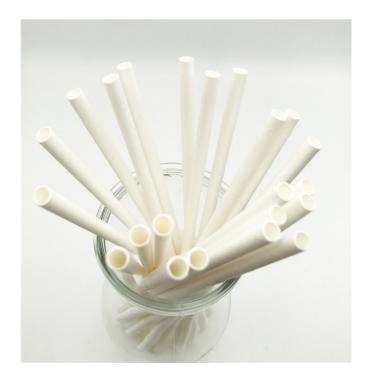

#### Our Biodegradable Paper Straw

Biodegradable straws as alternatives to traditional plastic options. Not only will they naturally degrade, but they're also extremely sturdy and resistant to cracking and splitting. Our selection of biodegradable straws includes unwrapped options, as well as individually wrapped styles that ensure optimal cleanliness and sanitation.

#### **Paper Straw Options**

Our selection of biodegradable straws includes unwrapped options, as well as individually wrapped styles that ensure optimal cleanliness and sanitation.