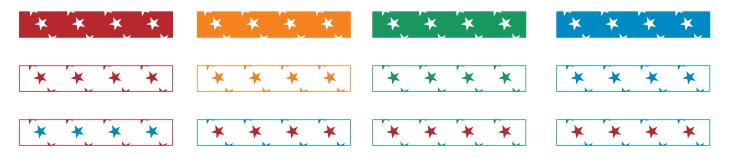

carton740 cartons per 40Ft container

## **Paper Straw Size**

#### **Cocktail Stirrer**

Large Cocktail
7.75" Length / ID 0.15"
(Available in black and white solid color)
Small Cocktail
5.75" Length / ID 0.227"
(Available in black and white solid color)

#### **JUMBO**

Standard Straw size
7.75" and 10" Length / ID 0.227"
(Available in solid color and multicolor options)

#### **GIANT**

Milkshakes and Smoothies 7.75" and 10" Length / ID 0.292" (Available in solid color and multicolor options)

#### **MEGA**

Bubble Tea 8.5" Length / ID 0.400" (Available in solid color and multicolor options)

#### **CUSTOM DESIGN AND SIZE AVAILABLE!**

# SIZE GUIDE



# **Paper Straw Designs**

## Stripe Paper Straws



## **Chevron Paper Straws**



## **Dot Paper Straws**



## **Star Paper Straws**



# **More Paper Straw Designs**

**Heart Paper Straws** Sailor Stripe Paper Straws **Checker Paper Straws Prism Paper Straws** Flower Paper Straws **Plain Paper Straws Bunting Paper Straws**  Plastic straws and coffee stirrers are common throughout the United States, topping the list on trash surveys. They're everywhere, and like bottle caps, plastic straws float. They threaten wildlife and contribute to the growing ocean plastic epidemic.



Our Alternative Paper Straws



Restaurants and food-service establishments can help by switching to a paper straw options.

Help our environment by switching!



## Your Best Supplier of Paper Straw



www.panacebinternational.com
Inquiries: sales@panacebinternational.com

Phone Miami: 305-8076904 / Phone Panama: 507-8327257