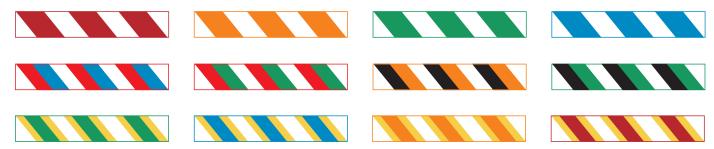

d sanitation.



## **Packing Information**

250 pcs/pack20 packs/carton5000 units per carton740 cartons per 40Ft container

## **Paper Straw Size**

#### **Cocktail Stirrer**

Large Cocktail
7.75" Length / ID 0.15"
(Available in black and white solid color)
Small Cocktail
5.75" Length / ID 0.227"
(Available in black and white solid color)

#### **JUMBO**

Standard Straw size
7.75" and 10" Length / ID 0.227"
(Available in solid color and multicolor options)

#### **GIANT**

Milkshakes and Smoothies 7.75" and 10" Length / ID 0.292" (Available in solid color and multicolor options)

#### **MEGA**

Bubble Tea 8.5" Length / ID 0.400" (Available in solid color and multicolor options)

#### **CUSTOM DESIGN AND SIZE AVAILABLE!**

# SIZE GUIDE



# **Paper Straw Designs**

## Stripe Paper Straws



## **Chevron Paper Straws**



## **Dot Paper Straws**



## **Star Paper Straws**



# **More Paper Straw Designs**

**Heart Paper Straws** Sailor Stripe Paper Straws **Checker Paper Straws Prism Paper Straws** Flower Paper Straws **Plain Paper Straws Bunting Paper Straws**  Plastic straws and coffee stirrers are common throughout the United States, topping the list on trash surveys. They're everywhere, and like bottle caps, plastic straws float. They threaten wildlife and contribute to the growing ocean plastic epidemic.



Our Alternative Paper Straws



Restaurants and food-service establishments can help by switching to a paper straw options.

Help our environment by switching!



## Your Best Supplier of Paper Straw



www.panacebinternational.com
Inquiries: sales@panacebinternatio