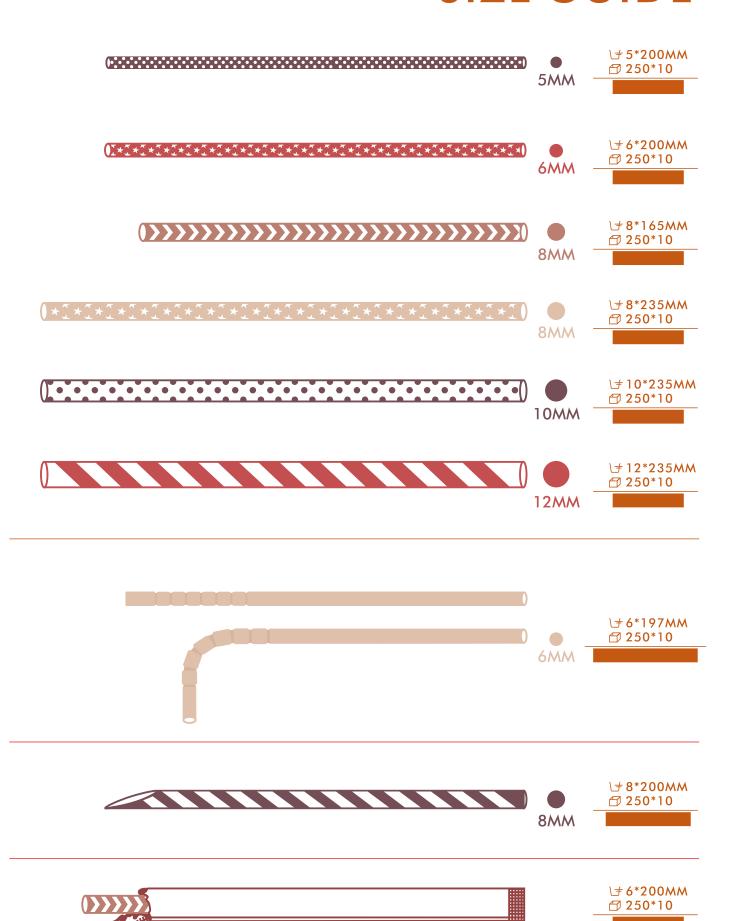

# SIZE GUIDE

# **Paper Straw Designs**

## Stripe Paper Straws

## **Chevron Paper Straws**

## **Dot Paper Straws**

## **Star Paper Straws**