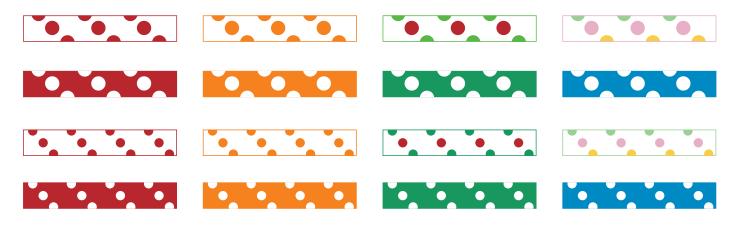

0 packs/carton5000 units per carton740 cartons per 40Ft container

## **Paper Straw Size**

#### **Cocktail Stirrer**

Large Cocktail
7.75" Length / ID 0.15"
(Available in black and white solid color)
Small Cocktail
5.75" Length / ID 0.227"
(Available in black and white solid color)

#### **JUMBO**

Standard Straw size
7.75" and 10" Length / ID 0.227"
(Available in solid color and multicolor options)

#### **GIANT**

Milkshakes and Smoothies 7.75" and 10" Length / ID 0.292" (Available in solid color and multicolor options)

#### **MEGA**

Bubble Tea 8.5" Length / ID 0.400" (Available in solid color and multicolor options)

#### **CUSTOM DESIGN AND SIZE AVAILABLE!**

# SIZE GUIDE



# **Paper Straw Designs**

## Stripe Paper Straws



## **Chevron Paper Straws**



## **Dot Paper Straws**



## **Star Paper Straws**



# **More Paper Straw Designs**

**Heart Paper Straws** Sailor Stripe Paper Straws **Checker Paper Straws Prism Paper Straws** Flower Paper Straws **Plain Paper Straws Bunting Paper Straws**  Plastic straws and coffee stirrers are common throughout the United States, topping the list on trash surveys. They're everywhere, and like bottle caps, plastic straws float. They threaten wildlife and contribute to the growing ocean plastic epidemic.



Our Alternative Paper Straws



Restaurants and food-service establishments can help by switching to a paper straw options.

Help our environment by switching!



## Your Best Supplier of Paper Straw



www.panacebinternational.com
Inquiries: sales@panacebinternational.com

Phone Miami: 305-8076904 / Phone Panama: 507-8327