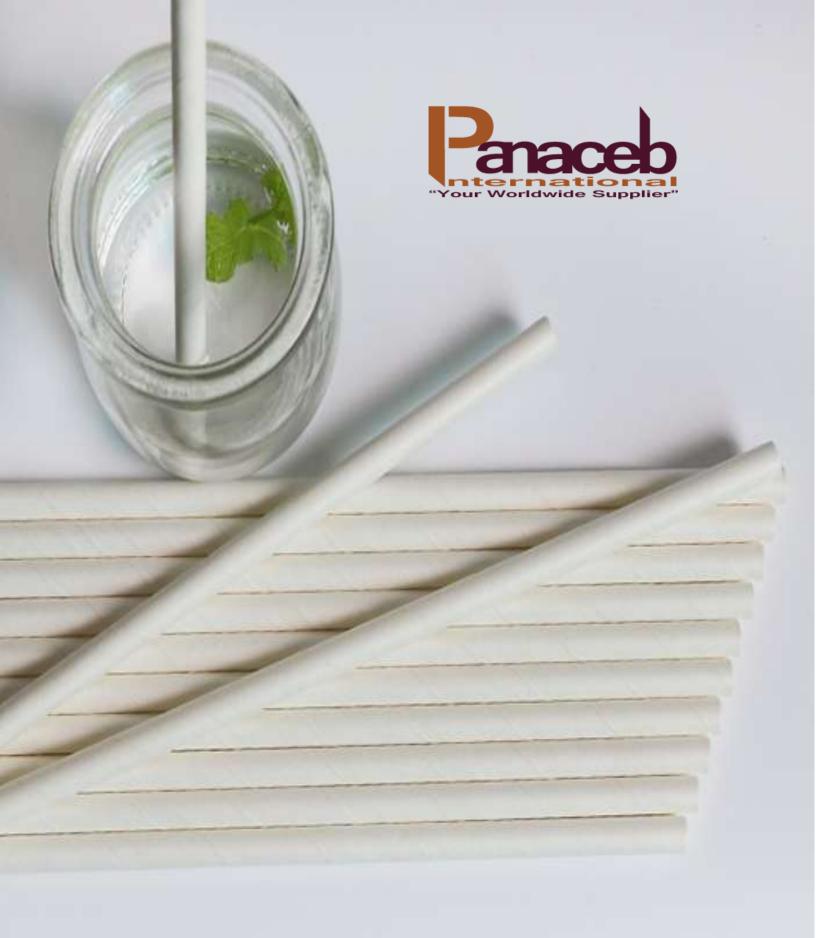

**BIODEGRADABLE PAPER STRAW** 

#### Our Biodegradable Paper Straw

Biodegradable straws as alternatives to traditional plastic options. Not only will they naturally degrade, but they're also extremely sturdy and resistant to cracking and splitting. Our selection of biodegradable straws includes unwrapped options, as well as individually wrapped styles that ensure optimal cleanliness and sanitation.

Our products provide sustainable, alternative solution to plastic straws. Panaceb straws help reduce plastic pollution by decomposing in just 45 to 90 days.

Our Biodegradable straws are made of kraft paper, FDA approved, recyclable material. Testing of our straws were conducted to obtain evidence of compliance with Council of Europe Resolution AP (2002)1, relating to paper materials and articles intended to come into contact with food. Our samples comply with the General Requirement (Article 3) in EU Regulation No. 1935/2004 as referenced in report number SZ2015050435 (E). Inks used for printing on the surface of our drinking straws have been tested, certified and are guaranteed acceptable for direct contact with food products, in accordance with the applicable chapters and sections of Title 21 of the Code of Federal Regulations (21 CFR). All raw material and process components used are free of any fluorinated /fluorochemicals components.